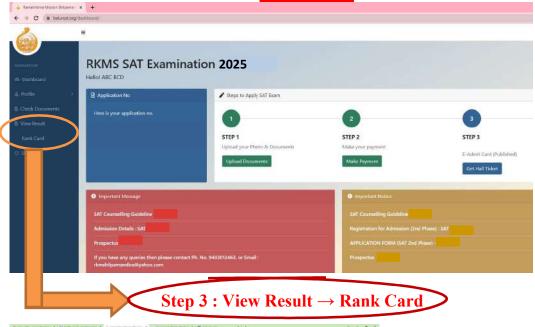

### Ramakrishna Mission Shilpamandira

Belur Math, Howrah

# SAT 2025 Result User Manual (Phase- I & II)



#### **After Login:**





Step 4 : View SAT Result & Print

#### Ramakrishna Mission Shilpamandira

(An AICTE-Approved Self-Financed Polytechnic) 208 G. T. Road, Belur Math, Howrah – 711 202

## **Notice**

# SAT - 2025 : Counselling

The schedule for SAT-2025 1st Round Counselling is:-

| Rank      | Date                  | Time     |  |  |
|-----------|-----------------------|----------|--|--|
| 001 - 020 | 22 1 2025             | 10:00 am |  |  |
| 021 - 040 | 23 June 2025<br>(Mon) | 01:00 pm |  |  |
| 041 - 060 | (141011)              | 03:00 pm |  |  |
|           |                       |          |  |  |
| 061-080   | 24.7                  | 10:00 am |  |  |
| 081 - 100 | 24 June 2025<br>(Tue) | 01:00 pm |  |  |
| 101 – 120 | (Tue)                 | 03:00 pm |  |  |
|           |                       |